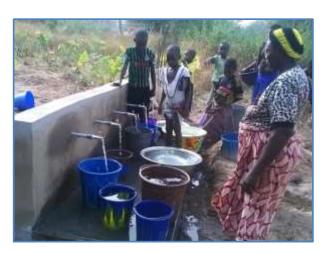

#### Haiti

The past year was monumental in terms of drilling, pump repair and significant improvements in the team's infrastructure. More wells were drilled and more old wells rebuilt and put back in service than were done last year. And hundreds of broken pumps were repaired, keeping safe drinking water flowing to thousands of people!

It was very exciting for the local team to move into their new operations base this year, two years ahead of schedule! The office is complete, the compound is secured with 10 foot high cement walls, and storage containers, drill rigs, and equipment have been moved. Now villagers will know where to find the team when they need help getting safe water.