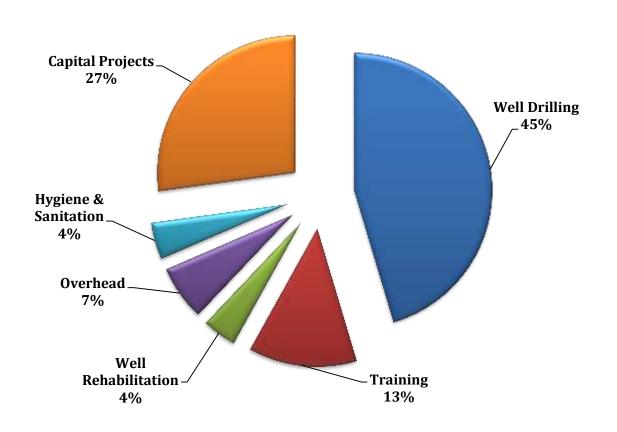

## **How Your gifts were Invested in 2016**

"For truly, I say to you, whoever gives you a cup of water to drink because you belong to Christ will by no means loose his reward." – Mark 9:41

## **2016 Income Statement**

| Revenues | Expenses |
|----------|----------|
|----------|----------|

|            | \$564,838.99                                                                                                          | Well Construction (103 Wells)                                                                                       |                                                                                                                                                                                                                                                                                                                                                                                                                                                                                                                                                                                                                                                                                                                                                                                                                                                                                                                                                                                                                                                                                                                                                                                                                                                                                                                                                                                                                                                                                                                                                                                                                                                                                                                                                                                                                                                                                                                                                                                                                                                                                                                                  | \$397,179.06                                                                                                                                                                                                                                                  |
|------------|-----------------------------------------------------------------------------------------------------------------------|---------------------------------------------------------------------------------------------------------------------|----------------------------------------------------------------------------------------------------------------------------------------------------------------------------------------------------------------------------------------------------------------------------------------------------------------------------------------------------------------------------------------------------------------------------------------------------------------------------------------------------------------------------------------------------------------------------------------------------------------------------------------------------------------------------------------------------------------------------------------------------------------------------------------------------------------------------------------------------------------------------------------------------------------------------------------------------------------------------------------------------------------------------------------------------------------------------------------------------------------------------------------------------------------------------------------------------------------------------------------------------------------------------------------------------------------------------------------------------------------------------------------------------------------------------------------------------------------------------------------------------------------------------------------------------------------------------------------------------------------------------------------------------------------------------------------------------------------------------------------------------------------------------------------------------------------------------------------------------------------------------------------------------------------------------------------------------------------------------------------------------------------------------------------------------------------------------------------------------------------------------------|---------------------------------------------------------------------------------------------------------------------------------------------------------------------------------------------------------------------------------------------------------------|
| 74,402.16  |                                                                                                                       | Well Rehabilitation (1                                                                                              | 1 Wells)                                                                                                                                                                                                                                                                                                                                                                                                                                                                                                                                                                                                                                                                                                                                                                                                                                                                                                                                                                                                                                                                                                                                                                                                                                                                                                                                                                                                                                                                                                                                                                                                                                                                                                                                                                                                                                                                                                                                                                                                                                                                                                                         | \$11,857.88                                                                                                                                                                                                                                                   |
| 60,051.17  |                                                                                                                       | Pump Repair (661Pump Repair)                                                                                        |                                                                                                                                                                                                                                                                                                                                                                                                                                                                                                                                                                                                                                                                                                                                                                                                                                                                                                                                                                                                                                                                                                                                                                                                                                                                                                                                                                                                                                                                                                                                                                                                                                                                                                                                                                                                                                                                                                                                                                                                                                                                                                                                  | \$22,973.27                                                                                                                                                                                                                                                   |
| 59,558.07  |                                                                                                                       | Sanitation Program \$16,990                                                                                         |                                                                                                                                                                                                                                                                                                                                                                                                                                                                                                                                                                                                                                                                                                                                                                                                                                                                                                                                                                                                                                                                                                                                                                                                                                                                                                                                                                                                                                                                                                                                                                                                                                                                                                                                                                                                                                                                                                                                                                                                                                                                                                                                  | \$16,990.44                                                                                                                                                                                                                                                   |
| 70,827.59  |                                                                                                                       | Community Mobilization & Hygiene \$21,0                                                                             |                                                                                                                                                                                                                                                                                                                                                                                                                                                                                                                                                                                                                                                                                                                                                                                                                                                                                                                                                                                                                                                                                                                                                                                                                                                                                                                                                                                                                                                                                                                                                                                                                                                                                                                                                                                                                                                                                                                                                                                                                                                                                                                                  | \$21,015.30                                                                                                                                                                                                                                                   |
| tions      | \$225,294.43                                                                                                          | Capital Expenses (True                                                                                              | cks, Drill Rigs)                                                                                                                                                                                                                                                                                                                                                                                                                                                                                                                                                                                                                                                                                                                                                                                                                                                                                                                                                                                                                                                                                                                                                                                                                                                                                                                                                                                                                                                                                                                                                                                                                                                                                                                                                                                                                                                                                                                                                                                                                                                                                                                 | \$237,570.59                                                                                                                                                                                                                                                  |
| 32,395.68  |                                                                                                                       | Training & Education                                                                                                |                                                                                                                                                                                                                                                                                                                                                                                                                                                                                                                                                                                                                                                                                                                                                                                                                                                                                                                                                                                                                                                                                                                                                                                                                                                                                                                                                                                                                                                                                                                                                                                                                                                                                                                                                                                                                                                                                                                                                                                                                                                                                                                                  | \$111,019.90                                                                                                                                                                                                                                                  |
| 82,882.05  |                                                                                                                       | Overhead                                                                                                            |                                                                                                                                                                                                                                                                                                                                                                                                                                                                                                                                                                                                                                                                                                                                                                                                                                                                                                                                                                                                                                                                                                                                                                                                                                                                                                                                                                                                                                                                                                                                                                                                                                                                                                                                                                                                                                                                                                                                                                                                                                                                                                                                  | \$56,462.35                                                                                                                                                                                                                                                   |
| 07,848.60  |                                                                                                                       | - Fund Raising                                                                                                      | \$19,537.25                                                                                                                                                                                                                                                                                                                                                                                                                                                                                                                                                                                                                                                                                                                                                                                                                                                                                                                                                                                                                                                                                                                                                                                                                                                                                                                                                                                                                                                                                                                                                                                                                                                                                                                                                                                                                                                                                                                                                                                                                                                                                                                      |                                                                                                                                                                                                                                                               |
| \$2,168.10 |                                                                                                                       | - Admin Expenses                                                                                                    | \$36,925.10                                                                                                                                                                                                                                                                                                                                                                                                                                                                                                                                                                                                                                                                                                                                                                                                                                                                                                                                                                                                                                                                                                                                                                                                                                                                                                                                                                                                                                                                                                                                                                                                                                                                                                                                                                                                                                                                                                                                                                                                                                                                                                                      |                                                                                                                                                                                                                                                               |
| stment     | \$321.55                                                                                                              | Foreign Exchange Adjustment                                                                                         |                                                                                                                                                                                                                                                                                                                                                                                                                                                                                                                                                                                                                                                                                                                                                                                                                                                                                                                                                                                                                                                                                                                                                                                                                                                                                                                                                                                                                                                                                                                                                                                                                                                                                                                                                                                                                                                                                                                                                                                                                                                                                                                                  | -\$2,244.05                                                                                                                                                                                                                                                   |
|            | \$790,454.97                                                                                                          | Total:                                                                                                              |                                                                                                                                                                                                                                                                                                                                                                                                                                                                                                                                                                                                                                                                                                                                                                                                                                                                                                                                                                                                                                                                                                                                                                                                                                                                                                                                                                                                                                                                                                                                                                                                                                                                                                                                                                                                                                                                                                                                                                                                                                                                                                                                  | \$872,824.74                                                                                                                                                                                                                                                  |
|            | 74,402.16<br>60,051.17<br>59,558.07<br>70,827.59<br><b>tions</b><br>32,395.68<br>82,882.05<br>07,848.60<br>\$2,168.10 | 74,402.16 60,051.17 59,558.07 70,827.59 tions \$225,294.43 32,395.68 82,882.05 07,848.60 \$2,168.10 stment \$321.55 | Well Rehabilitation (1 Pump Repair (661Pum 59,558.07 Sanitation Program Community Mobilizat tions \$225,294.43 Capital Expenses (True 32,395.68 Training & Education Overhead - Fund Raising \$2,168.10 - Admin Expenses  Foreign Exchange Adjusted - Foreign Ex | Well Rehabilitation (11 Wells) Pump Repair (661Pump Repair) Sanitation Program Community Mobilization & Hygiene Capital Expenses (Trucks, Drill Rigs) Training & Education Overhead O7,848.60 Fund Raising \$19,537.25 \$2,168.10 Foreign Exchange Adjustment |