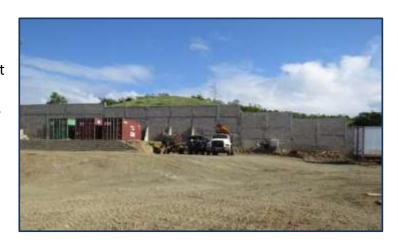

#### Haiti

The past year was monumental in terms of drilling, pump repair and significant improvements in the team's infrastructure. More wells were drilled and more old wells rebuilt and put back in service than were done last year. And hundreds of broken pumps were repaired, keeping safe drinking water flowing to thousands of people!

Lifewater d'Haiti has always operated out of compounds owned by other groups. This has meant that every few years the team has to move as space becomes crowded or host operations need more room. It is time consuming and expensive to find new facilities, move half a dozen sea containers, drilling supplies and equipment.

It was very exciting for the local team to move into their new operations base this year, two years ahead of schedule! The office is complete, the compound is secured with 10 foot high cement walls, and storage containers, drill rigs, and equipment have been moved. Now villagers will know where to find the team when they need help getting safe water.