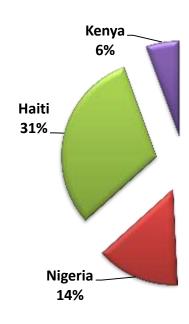

## **Where We Work**

Lifewater actively works in Haiti and Sub-Saharan Nigeria and Kenya).

With the generosity of our donors and the hard work of in-country teams, well production in every project country increased this past year!

Over 100 wells were drilled, almost 700 broken pumps repaired and hundreds of children now have washrooms at their schools!

Africa (Liberia,

volunteers and

#### <u>Nigeria</u>

Lifewater works with two drill teams in Nigeria. It was with great sadness that we had to stop drilling with both these teams due to lack of sponsors for more projects.

Every well that is drilled is signficant. Open sources of contaminated water are the only source of drinking water for many communities.

#### Liberia

The team in Liberia continues to drill wells for the rural poor. Their well production increased over last year, and they have now provided safe drinking water for a quarter million people – 6% of the nations people!

#### <u>Kenya</u>

Most people you talk to believe that education is a basic human right that should be available to all people. This year, your efforts in Kenya reminded us how critical a role improved sanitation plays in improviding education.