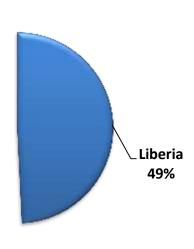

#### Liberia

The team in Liberia continues to drill wells for the rural poor. Their well production increased over last year, and they have now provided safe drinking water for a quarter million people – 6% of the nations people!