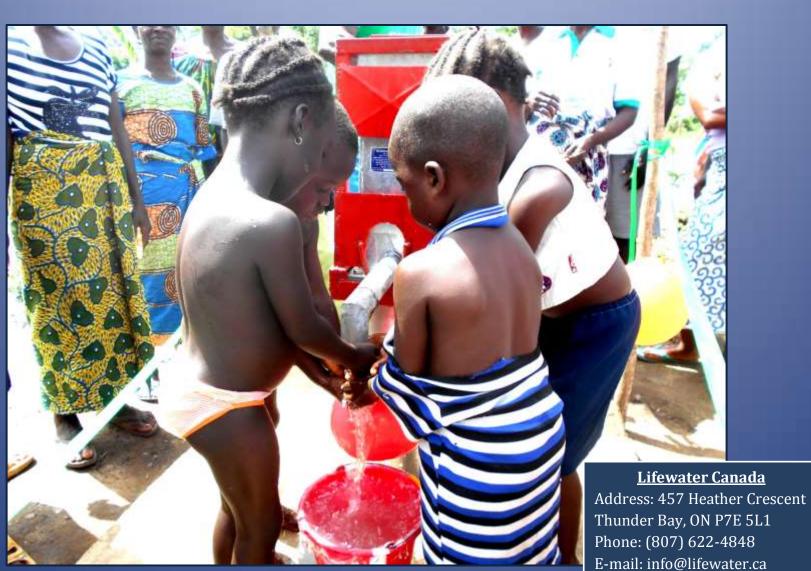

One of the success stories this year was providing badly needed sanitation facilities for a rural school in Kenya. Teenage girls now can toilet with dignity so that they don't have to stay home during menstruation. Amazing how something as simple as a washroom can break down barriers preventing girls from having the same educational opportunities as boys! Lifewater Volunteers attending the half-day washroom dedication celebration attended by hundreds of community members said, "It was very humbling to see the joy on the faces of so many who have so little but who were so grateful".

The Nakuru District government was threatening to close the Kariain Primary School due to its substandard toileting facilities. In addition, girls were staying home because they had no place to toilet when they were menstruating.

With your support, washrooms for girls, boys and teachers were built at the school this year. This prompted the local government to not only keep the school open, but to finance the construction of more classrooms and needed teaching materials. With improved hygiene, absentism, especially among girls, has dropped dramatically.