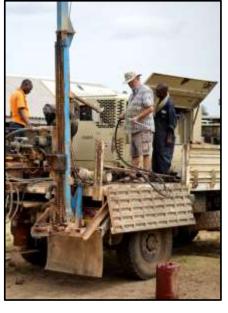

#### <u>Nigeria</u>

Lifewater works with two drill teams in Nigeria. It was with great sadness that we had to stop drilling with both these teams due to lack of sponsors for more projects.

Every well that is drilled is signficant. Open sources of contaminated water are the only source of drinking water for many communities.

#### Liberia

The team in Liberia continues to drill wells for the rural poor. Their well production increased over last year, and they have now provided safe drinking water for a quarter million people – 6% of the nations people!

It was a year of great challenges and renewal. After drilling urgently needed wells throughout last years unprecedented Ebola crisis, the old compressor blew seals, caught fire and was not repairable. Without this compressor, the team's LS350 rig could no longer drill deep wells in communities built on hard rock. It was, therefore, tremendously exciting to get a large compressor shipped from Thunder Bay, ON to Liberia. The rig is now back up and running and cool, safe drinking water is once again flowing in poor villages throughout the country.